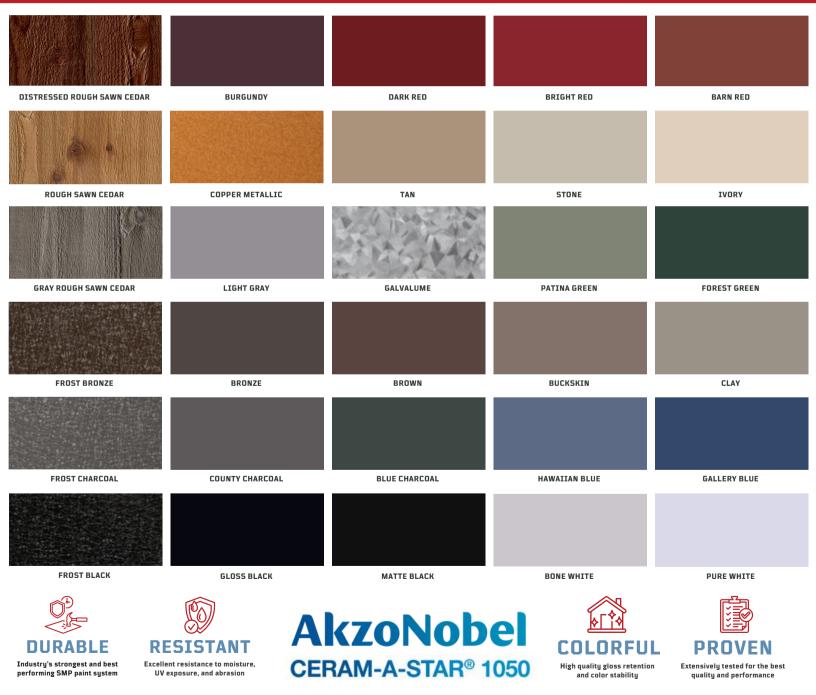

ine

|                             | Image: bit with the second |    | Board & Batten | Lap Siding | Clip<br>Nail<br>Standing Seam (Clip or Nail) |
|-----------------------------|---------------------------------------------------------------------------------------------------------------------------------------------------------------------------------------------------------------------------------------------------------------------------------------------------------------------------------------------------------------------------------------------------------------------------------------------------------------------------------------------------------------------------------------------------------------------------------------------------------------------------------------------------------------------------------------------------------------------------------------------------------------------------------------------------------------------------------------------------------------------------------------------------------------------------------------------------------------------------------------------------------------------------------------------------------------------------------------------------------------------------------------------------------------------------------------------------------------------------------------------------------------------------------------------------------------------------------------------------------------------------------------------------------------------------------------------------------------------------------------------------------------------------------------------------------------------------------------------------------------------------------------------------------------------------------------------------------------------------------------------------------------------------------------------------------------------------------------------------------------------------------------------------------------------------------------------------------------------------------------------------------------------------------------------------------------------------------------------------------------------|----|----------------|------------|----------------------------------------------|
| Barn Red                    | 29/26                                                                                                                                                                                                                                                                                                                                                                                                                                                                                                                                                                                                                                                                                                                                                                                                                                                                                                                                                                                                                                                                                                                                                                                                                                                                                                                                                                                                                                                                                                                                                                                                                                                                                                                                                                                                                                                                                                                                                                                                                                                                                                               | 26 |                |            |                                              |
| Blue Charcoal               | 29/26                                                                                                                                                                                                                                                                                                                                                                                                                                                                                                                                                                                                                                                                                                                                                                                                                                                                                                                                                                                                                                                                                                                                                                                                                                                                                                                                                                                                                                                                                                                                                                                                                                                                                                                                                                                                                                                                                                                                                                                                                                                                                                               |    | 26             | 26         | 26                                           |
| Bone White                  | 29/26                                                                                                                                                                                                                                                                                                                                                                                                                                                                                                                                                                                                                                                                                                                                                                                                                                                                                                                                                                                                                                                                                                                                                                                                                                                                                                                                                                                                                                                                                                                                                                                                                                                                                                                                                                                                                                                                                                                                                                                                                                                                                                               | 26 |                |            |                                              |
| Bright Red                  | 29/26                                                                                                                                                                                                                                                                                                                                                                                                                                                                                                                                                                                                                                                                                                                                                                                                                                                                                                                                                                                                                                                                                                                                                                                                                                                                                                                                                                                                                                                                                                                                                                                                                                                                                                                                                                                                                                                                                                                                                                                                                                                                                                               | 26 |                |            |                                              |
| Bronze                      | 29/26                                                                                                                                                                                                                                                                                                                                                                                                                                                                                                                                                                                                                                                                                                                                                                                                                                                                                                                                                                                                                                                                                                                                                                                                                                                                                                                                                                                                                                                                                                                                                                                                                                                                                                                                                                                                                                                                                                                                                                                                                                                                                                               | 26 | 26             | 26         | 26                                           |
| Brown                       | 29/26                                                                                                                                                                                                                                                                                                                                                                                                                                                                                                                                                                                                                                                                                                                                                                                                                                                                                                                                                                                                                                                                                                                                                                                                                                                                                                                                                                                                                                                                                                                                                                                                                                                                                                                                                                                                                                                                                                                                                                                                                                                                                                               | 26 |                |            |                                              |
| Buckskin                    | 29/26                                                                                                                                                                                                                                                                                                                                                                                                                                                                                                                                                                                                                                                                                                                                                                                                                                                                                                                                                                                                                                                                                                                                                                                                                                                                                                                                                                                                                                                                                                                                                                                                                                                                                                                                                                                                                                                                                                                                                                                                                                                                                                               | 26 | 26             | 26         | 26                                           |
| Burgundy                    | 29                                                                                                                                                                                                                                                                                                                                                                                                                                                                                                                                                                                                                                                                                                                                                                                                                                                                                                                                                                                                                                                                                                                                                                                                                                                                                                                                                                                                                                                                                                                                                                                                                                                                                                                                                                                                                                                                                                                                                                                                                                                                                                                  |    |                |            |                                              |
| Clay                        | 29/26                                                                                                                                                                                                                                                                                                                                                                                                                                                                                                                                                                                                                                                                                                                                                                                                                                                                                                                                                                                                                                                                                                                                                                                                                                                                                                                                                                                                                                                                                                                                                                                                                                                                                                                                                                                                                                                                                                                                                                                                                                                                                                               | 26 | 26             | 26         | 26                                           |
| Copper Metallic             | 29/26                                                                                                                                                                                                                                                                                                                                                                                                                                                                                                                                                                                                                                                                                                                                                                                                                                                                                                                                                                                                                                                                                                                                                                                                                                                                                                                                                                                                                                                                                                                                                                                                                                                                                                                                                                                                                                                                                                                                                                                                                                                                                                               | 26 |                |            |                                              |
| County Charcoal             | 29/26                                                                                                                                                                                                                                                                                                                                                                                                                                                                                                                                                                                                                                                                                                                                                                                                                                                                                                                                                                                                                                                                                                                                                                                                                                                                                                                                                                                                                                                                                                                                                                                                                                                                                                                                                                                                                                                                                                                                                                                                                                                                                                               | 26 | 26             | 26         | 26                                           |
| Dark Red                    | 29/26                                                                                                                                                                                                                                                                                                                                                                                                                                                                                                                                                                                                                                                                                                                                                                                                                                                                                                                                                                                                                                                                                                                                                                                                                                                                                                                                                                                                                                                                                                                                                                                                                                                                                                                                                                                                                                                                                                                                                                                                                                                                                                               | 26 | 26             | 26         | 26                                           |
| Distressed Rough Sawn Cedar | 26                                                                                                                                                                                                                                                                                                                                                                                                                                                                                                                                                                                                                                                                                                                                                                                                                                                                                                                                                                                                                                                                                                                                                                                                                                                                                                                                                                                                                                                                                                                                                                                                                                                                                                                                                                                                                                                                                                                                                                                                                                                                                                                  |    | 26             | 26         | 26                                           |
| Forest Green                | 29/26                                                                                                                                                                                                                                                                                                                                                                                                                                                                                                                                                                                                                                                                                                                                                                                                                                                                                                                                                                                                                                                                                                                                                                                                                                                                                                                                                                                                                                                                                                                                                                                                                                                                                                                                                                                                                                                                                                                                                                                                                                                                                                               | 26 |                |            |                                              |
| Frost Black                 | 29/26                                                                                                                                                                                                                                                                                                                                                                                                                                                                                                                                                                                                                                                                                                                                                                                                                                                                                                                                                                                                                                                                                                                                                                                                                                                                                                                                                                                                                                                                                                                                                                                                                                                                                                                                                                                                                                                                                                                                                                                                                                                                                                               |    | 26             | 26         | 26                                           |
| Frost Bronze                | 29                                                                                                                                                                                                                                                                                                                                                                                                                                                                                                                                                                                                                                                                                                                                                                                                                                                                                                                                                                                                                                                                                                                                                                                                                                                                                                                                                                                                                                                                                                                                                                                                                                                                                                                                                                                                                                                                                                                                                                                                                                                                                                                  |    |                |            |                                              |
| Frost Charcoal              | 29/26                                                                                                                                                                                                                                                                                                                                                                                                                                                                                                                                                                                                                                                                                                                                                                                                                                                                                                                                                                                                                                                                                                                                                                                                                                                                                                                                                                                                                                                                                                                                                                                                                                                                                                                                                                                                                                                                                                                                                                                                                                                                                                               |    | 26             | 26         | 26                                           |
| Gallery Blue                | 29                                                                                                                                                                                                                                                                                                                                                                                                                                                                                                                                                                                                                                                                                                                                                                                                                                                                                                                                                                                                                                                                                                                                                                                                                                                                                                                                                                                                                                                                                                                                                                                                                                                                                                                                                                                                                                                                                                                                                                                                                                                                                                                  |    |                |            |                                              |
| Galvalume                   | 29/26                                                                                                                                                                                                                                                                                                                                                                                                                                                                                                                                                                                                                                                                                                                                                                                                                                                                                                                                                                                                                                                                                                                                                                                                                                                                                                                                                                                                                                                                                                                                                                                                                                                                                                                                                                                                                                                                                                                                                                                                                                                                                                               | 26 | 26             | 26         | 26                                           |
| Gloss Black                 | 29/26                                                                                                                                                                                                                                                                                                                                                                                                                                                                                                                                                                                                                                                                                                                                                                                                                                                                                                                                                                                                                                                                                                                                                                                                                                                                                                                                                                                                                                                                                                                                                                                                                                                                                                                                                                                                                                                                                                                                                                                                                                                                                                               | 26 | 26             | 26         | 26                                           |
| Gray Rough Sawn Cedar       | 26                                                                                                                                                                                                                                                                                                                                                                                                                                                                                                                                                                                                                                                                                                                                                                                                                                                                                                                                                                                                                                                                                                                                                                                                                                                                                                                                                                                                                                                                                                                                                                                                                                                                                                                                                                                                                                                                                                                                                                                                                                                                                                                  |    | 26             | 26         | 26                                           |
| Hawaiian Blue               | 29                                                                                                                                                                                                                                                                                                                                                                                                                                                                                                                                                                                                                                                                                                                                                                                                                                                                                                                                                                                                                                                                                                                                                                                                                                                                                                                                                                                                                                                                                                                                                                                                                                                                                                                                                                                                                                                                                                                                                                                                                                                                                                                  |    |                |            |                                              |
| Ivory                       | 29                                                                                                                                                                                                                                                                                                                                                                                                                                                                                                                                                                                                                                                                                                                                                                                                                                                                                                                                                                                                                                                                                                                                                                                                                                                                                                                                                                                                                                                                                                                                                                                                                                                                                                                                                                                                                                                                                                                                                                                                                                                                                                                  |    |                |            |                                              |
| Light Gray                  | 29/26                                                                                                                                                                                                                                                                                                                                                                                                                                                                                                                                                                                                                                                                                                                                                                                                                                                                                                                                                                                                                                                                                                                                                                                                                                                                                                                                                                                                                                                                                                                                                                                                                                                                                                                                                                                                                                                                                                                                                                                                                                                                                                               | 26 | 26             | 26         | 26                                           |
| Matte Black                 | 29/26                                                                                                                                                                                                                                                                                                                                                                                                                                                                                                                                                                                                                                                                                                                                                                                                                                                                                                                                                                                                                                                                                                                                                                                                                                                                                                                                                                                                                                                                                                                                                                                                                                                                                                                                                                                                                                                                                                                                                                                                                                                                                                               | 26 | 26             | 26         | 26                                           |
| Patina Green                | 29/26                                                                                                                                                                                                                                                                                                                                                                                                                                                                                                                                                                                                                                                                                                                                                                                                                                                                                                                                                                                                                                                                                                                                                                                                                                                                                                                                                                                                                                                                                                                                                                                                                                                                                                                                                                                                                                                                                                                                                                                                                                                                                                               |    | 26             | 26         | 26                                           |
| Pure White                  | 29/26                                                                                                                                                                                                                                                                                                                                                                                                                                                                                                                                                                                                                                                                                                                                                                                                                                                                                                                                                                                                                                                                                                                                                                                                                                                                                                                                                                                                                                                                                                                                                                                                                                                                                                                                                                                                                                                                                                                                                                                                                                                                                                               | 26 | 26             | 26         | 26                                           |
| Rough Sawn Cedar            | 26                                                                                                                                                                                                                                                                                                                                                                                                                                                                                                                                                                                                                                                                                                                                                                                                                                                                                                                                                                                                                                                                                                                                                                                                                                                                                                                                                                                                                                                                                                                                                                                                                                                                                                                                                                                                                                                                                                                                                                                                                                                                                                                  |    | 26             | 26         | 26                                           |
| Stone                       | 29/26                                                                                                                                                                                                                                                                                                                                                                                                                                                                                                                                                                                                                                                                                                                                                                                                                                                                                                                                                                                                                                                                                                                                                                                                                                                                                                                                                                                                                                                                                                                                                                                                                                                                                                                                                                                                                                                                                                                                                                                                                                                                                                               | 26 |                |            |                                              |
| Tan                         | 29/26                                                                                                                                                                                                                                                                                                                                                                                                                                                                                                                                                                                                                                                                                                                                                                                                                                                                                                                                                                                                                                                                                                                                                                                                                                                                                                                                                                                                                                                                                                                                                                                                                                                                                                                                                                                                                                                                                                                                                                                                                                                                                                               | 26 |                |            |                                              |